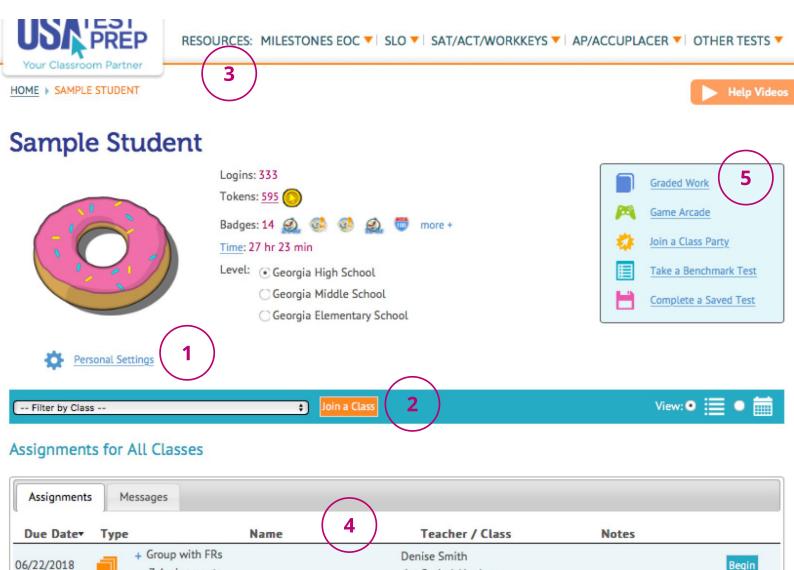

### 1. SETTINGS

Click the "**Personal Settings**" link to customize your avatar. Some avatars cost tokens, which can be earned by completing activities across the site. Token amounts vary based on activity type and score.

### 2. JOIN A CLASS

If you need to join a teacher's class, click the "**Join a Class**" button. Select your teacher's name and class from the list, then enter the class password if your teacher has required one.

### **3. PRACTICE**

Use the tabs along the top of your homepage to access **subject area pages**. On the resources page, you can complete practice questions and tests, vocabulary sets, performance tasks, and instructional videos.

### 4. ASSIGNMENTS & MESSAGES

7 Assignments

All of your teachers' assignments and messages appear here. Assignments have a due date, along with a "Begin" button on the far right. You can filter your assignments using the " -- Filter by Class --" menu. Once you complete an assignment, it will remain on your homepage for 7 days until it moves to Graded Work.

#### **5. GRADED WORK**

1st Period Algebra

Refer to your **Graded Work** to see a history of everything you have completed on USATestprep, along with your scores.

#### Calendar view for assignments

Click on the calendar icon to view your assignments by week or month, rather than a list.