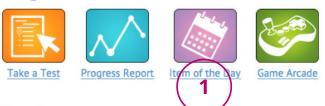

### 1. ITEM OF THE DAY

Use "Item of the Day" to access the question, vocabulary term, and video of the day.